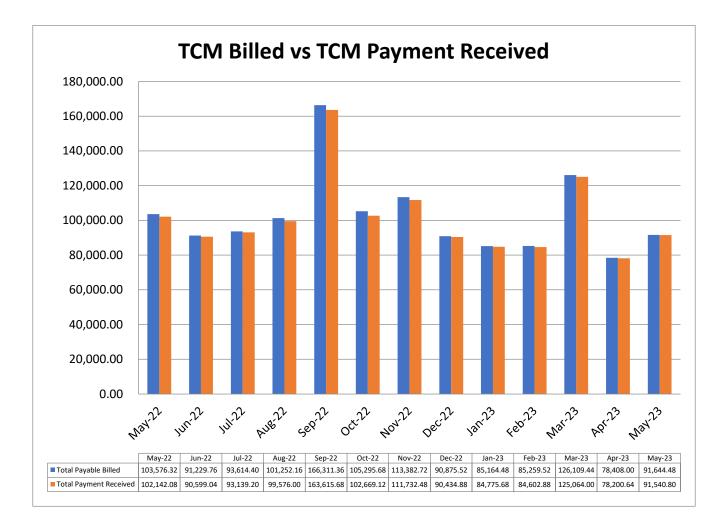

#### March & April 2023 Support Coordination Reports

The total number of clients fluctuated up and down but remained well above the budgeted amount. The percentage of Medicaid claims paid vs. billed has remained steady at around 99%. Clients with a Medicaid Spend-Down must begin paying their premiums in the coming weeks or they will lose services.