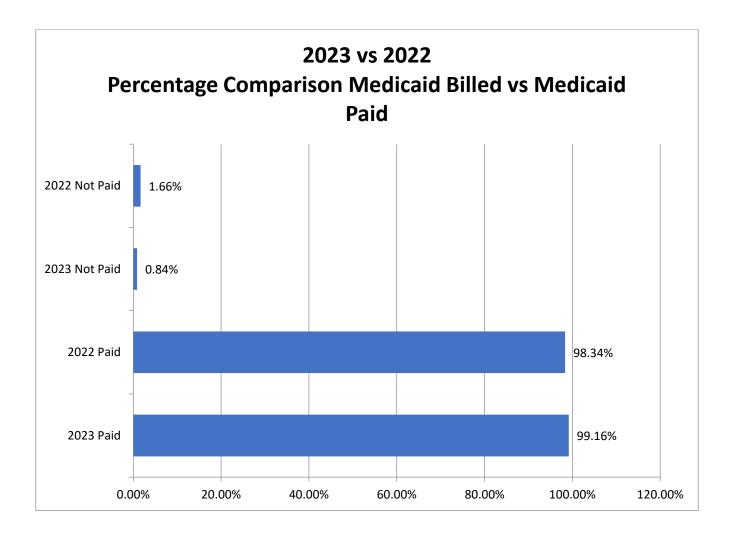

#### March & April 2023 Support Coordination Reports

The total number of clients fluctuated up and down but remained well above the budgeted amount. The percentage of Medicaid claims paid vs. billed has remained steady at around 99%. Clients with a Medicaid Spend-Down must begin paying their premiums in the coming weeks or they will lose services.